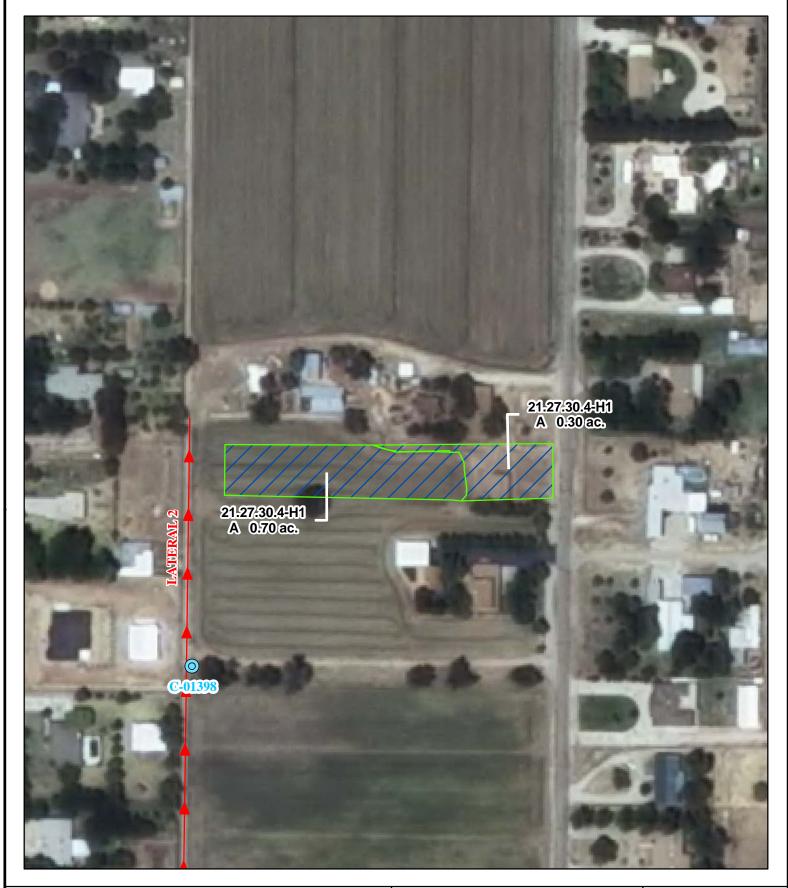

# A. IRRIGATED LANDS (Surface Water & Supplemental Groundwater Combined):

a. Office of the State Engineer File No(s): 6, C-01398

#### e. Point(s) of Diversion:

Well No.: C-01398

Location: As set forth in Part G of this Appendix.

Ditch Name: Carlsbad Irrigation District Main Canal Location: As set forth in Part G of this Appendix

#### f. Location and Amount of Irrigated Acreage:

Section 30, Township 21S, Range 27E, N.M.P.M.

Pt. SE<sup>1</sup>/<sub>4</sub> 1.00 acres

Total: 1.00 acres (Supplemental)

As shown on the attached revised Hydrographic Survey Map for Subfile No. 21.27.30.4-H1, and the CID Section Hydrographic Survey Map Sheet No. 41 (1999-2011), included in Part F of this Appendix, representing the Court record as of the date of the filing of this Decree.

## g. Amount of Water:

As set forth in Part B of this Appendix.

Point of DiversionCanals / Ditches

Tract Boundaries

Surface Water Only
Supplemental Groundwater

Reservoir / Pond

No Right

2009 Digital Orthophotography